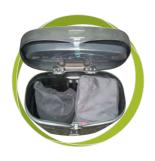

## portable & lightweight

The Backlit OneFabric™ is easy to set up - the display can be set up by one person in five minutes, with no tools. The entire display, including the lights, collapses into a sturdy rolling hard case for convenient storage and mobility. Lights come wrapped in a thick fabric sleeve for added protection.