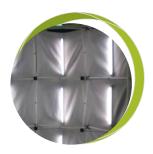

## Backlit OneFabric™

Moss is proud to announce the first ever fabric backlit pop up display.

Our exclusive lighting system creates images with color and pop far beyond what traditional front lit systems achieve.

Backlit OneFabric™ - Lights ON

Backlit OneFabric™ - Lights OFF

## Backlit OneFabric™

quality & value

Moss' OneFabric™ is built from the highest quality components combined with a wrinkle resistant fabric graphic that stays attached to the frame. The ability to backlight the fabric graphic, makes this the most reliable and versatile fabric pop up on the market. Available in 4x3 Curve and 4x3 Flat options\*