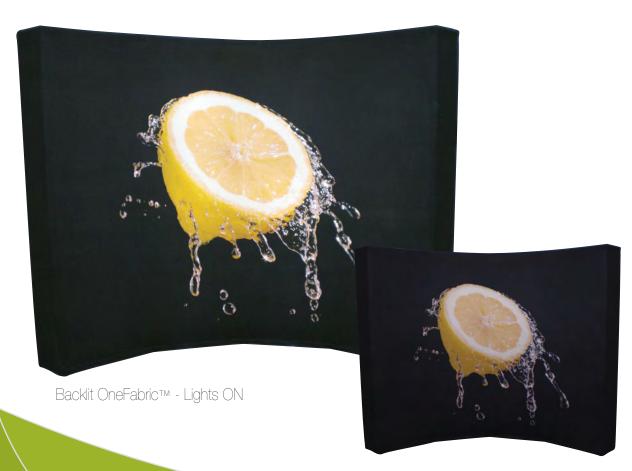

Backlit OneFabric™ - Lights ON

Backlit OneFabric™ - Lights OFF

## Backlit OneFabric™

Moss is proud to announce the first ever fabric backlit pop up display.

Our exclusive lighting system creates images with color and pop far beyond what traditional front lit systems achieve.

## Backlit OneFabric™

quality & value

Moss' OneFabric™ is built from the highest quality components combined with a wrinkle resistant fabric graphic that stays attached to the frame. The ability to backlight the fabric graphic, makes this the most reliable and versatile fabric pop up on the market. Available in 4x3 Curve and 4x3 Flat options\*