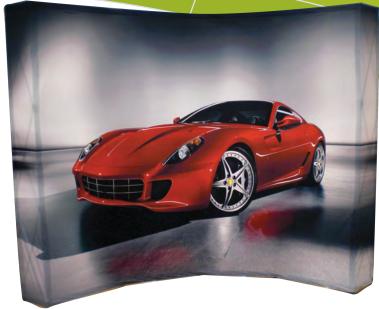

## Backlit OneFabric™

Moss is proud to announce the first ever fabric backlit pop up display.

Our exclusive lighting system creates images with color and pop far beyond what traditional front lit systems achieve.

## Backlit OneFabric™

quality & value

Moss' OneFabric™ is built from the highest quality components combined with a wrinkle resistant fabric graphic that stays attached to the frame. The ability to backlight the fabric graphic, makes this the most reliable and versatile fabric pop up on the market. Available in 4x3 Curve and 4x3 Flat options\*