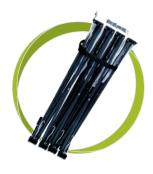

## lighting fixtures

Our exclusive Light Blanket creates a uniform glow to illuminate and draw attention to your graphics. Lighting fixtures use standard bulbs that can be found at most hardware stores. Light Blankets are easy to attach, simply connect the Velcro tabs on the blanket to the Velcro tabs on the hubs of the frame. Only one plug is required and it will work with any standard outlet.

Frame can be used with or with out the light blanket. Lighting packages can also be added to existing frames.